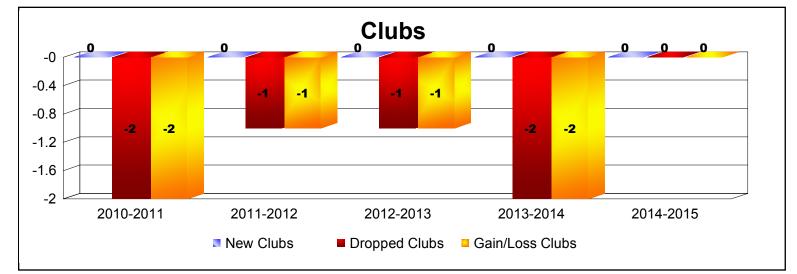

## District 201V3

| Year      | New<br>Clubs | Dropped<br>Clubs | Gain/<br>Loss<br>Clubs | New<br>Members | Charter<br>Members | Reinstate<br>Members | Transfer<br>Members | Total<br>Member<br>Added | Total<br>Members<br>Dropped | Gain/<br>Loss<br>Members |
|-----------|--------------|------------------|------------------------|----------------|--------------------|----------------------|---------------------|--------------------------|-----------------------------|--------------------------|
| 2010-2011 | 0            | -2               | -2                     | 137            | 0                  | 11                   | 17                  | 165                      | -215                        | -50                      |
| 2011-2012 | 0            | -1               | -1                     | 128            | 0                  | 5                    | 12                  | 145                      | -184                        | -39                      |
| 2012-2013 | 0            | -1               | -1                     | 146            | 3                  | 10                   | 18                  | 177                      | -169                        | 8                        |
| 2013-2014 | 0            | -2               | -2                     | 149            | 1                  | 5                    | 22                  | 177                      | -186                        | -9                       |
| 2014-2015 | 0            | 0                | 0                      | 124            | 2                  | 7                    | 26                  | 159                      | -202                        | -43                      |
| Average   | 0            | -1               | -1                     | 137            | 1                  | 8                    | 19                  | 165                      | -191                        | -27                      |