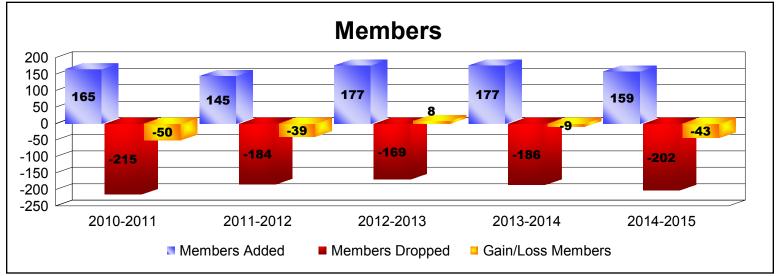

## District 201V3

| Year      | New<br>Clubs | Dropped<br>Clubs | Gain/<br>Loss<br>Clubs | New<br>Members | Charter<br>Members | Reinstate<br>Members | Transfer<br>Members | Total<br>Member<br>Added | Total<br>Members<br>Dropped | Gain/<br>Loss<br>Members |
|-----------|--------------|------------------|------------------------|----------------|--------------------|----------------------|---------------------|--------------------------|-----------------------------|--------------------------|
| 2010-2011 | 0            | -2               | -2                     | 137            | 0                  | 11                   | 17                  | 165                      | -215                        | -50                      |
| 2011-2012 | 0            | -1               | -1                     | 128            | 0                  | 5                    | 12                  | 145                      | -184                        | -39                      |
| 2012-2013 | 0            | -1               | -1                     | 146            | 3                  | 10                   | 18                  | 177                      | -169                        | 8                        |
| 2013-2014 | 0            | -2               | -2                     | 149            | 1                  | 5                    | 22                  | 177                      | -186                        | -9                       |
| 2014-2015 | 0            | 0                | 0                      | 124            | 2                  | 7                    | 26                  | 159                      | -202                        | -43                      |
| Average   | 0            | -1               | -1                     | 137            | 1                  | 8                    | 19                  | 165                      | -191                        | -27                      |